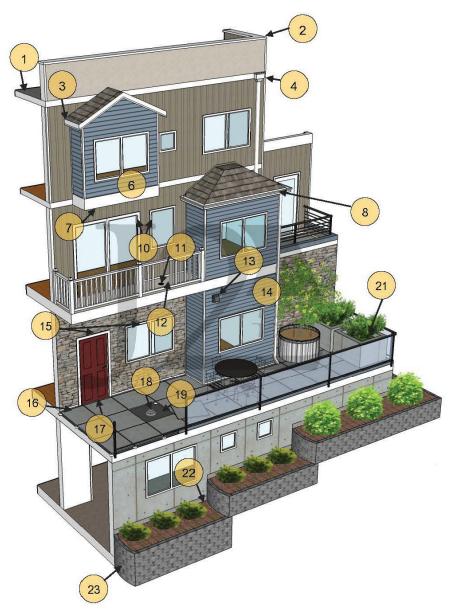

## Water intrusion can mean catastrophe for buildings!

Our guide shows you where to find water damage that might be hiding beneath the surface. Inspect each of the locations on the map below at least once a year to ensure your building is safe from the elements.

#### INSPECTION AREAS

- 1. Roof membrane & slope
- 2. Parapet cap flashing & joints
- 3. Roof-to-wall flashing or diverter
- 4. Roof scuppers
- 5. Belly band flashing
- 6. Window sills
- 7. Soffit
- 8. Gutters and downspout
- 9. Rail attachments
- 10. Window/door trim
- 11. Deck slope and drainage
- 12. Deck membranes
- 13. Vent penetration
- 14. Siding
- 15. Window/door head flashing
- 16. Base of wall
- 17. Door thresholds
- 18. Plaza deck drains
- 19. Plaza deck waterproofing
- 20. Dissimilar cladding interface
- 21. Planter waterproofing
- 22. Below grade waterproofing
- 23. Foundation & site drainage/grading